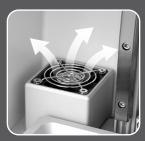

Adjustable light intensity to increase printing efficiency.

Additional heater for highquality and stable 3D prints.

No need to print from scratch after a power outage.

Equipped with an air purifier to remove resin fumes.