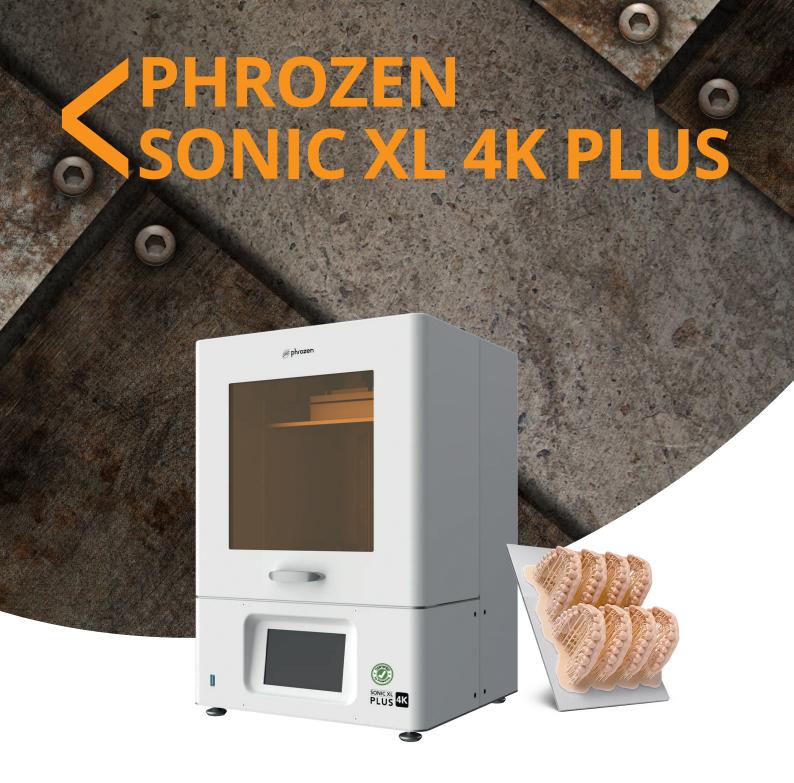

#### **SONIC XL 4K PLUS**

With a large-format print platform, the new Phrozen **Sonic XL 4K PLUS allows** you to print huge quantities of accurate dental models in a very short time. It is also equipped with a heater and air purifier system to enhance your entire 3D printing experience and reduce 3D printing failures.