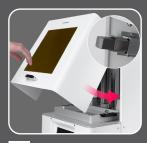

## HIGH PRECISION AND SHARPNESS 3D PRINTERS

#### **SONIC XL 4K PLUS**

With a large-format print platform, the new Phrozen **Sonic XL 4K PLUS allows** you to print huge quantities of accurate dental models in a very short time. It is also equipped with a heater and air purifier system to enhance your entire 3D printing experience and reduce 3D printing failures.





Adjustable light intensity to increase printing efficiency.



Additional heater for highquality and stable 3D prints.



No need to print from scratch after a power outage.



Equipped with an air purifier to remove resin fumes.



Specialized door damper to increase the life of the printer

# Related products

LUX 3D MODEL 4K





LUX 3D CAST





LUX 3D GUM





### LUX 3D **GUIDE**





### **Features**



Dealer by:





Polígono Empordà Internacional 17469 . VILAMALLA (Girona) . Spain TEL. (+34) 972 526 169

protechno@protechno.com www.protechno.com