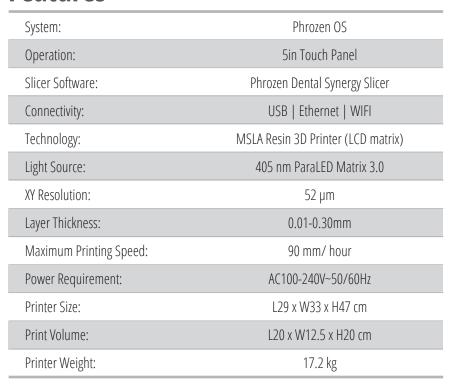

## HIGH PRECISION AND SHARPNESS 3D PRINTERS

#### **SONIC XL 4K PLUS**

With a large-format print platform, the new Phrozen **Sonic XL 4K PLUS allows** you to print huge quantities of accurate dental models in a very short time. It is also equipped with a heater and air purifier system to enhance your entire 3D printing experience and reduce 3D printing failures.





Adjustable light intensity to increase printing efficiency.



Additional heater for highquality and stable 3D prints.



No need to print from scratch after a power outage.



Equipped with an air purifier to remove resin fumes.



Specialized door damper to increase the life of the printer

# Related products

LUX 3D MODEL 4K





LUX 3D CAST





LUX 3D GUM





### LUX 3D **GUIDE**





### **Features**



Dealer by:





Polígono Empordà Internacional 17469 . VILAMALLA (Girona) . Spain TEL. (+34) 972 526 169

protechno@protechno.com www.protechno.com